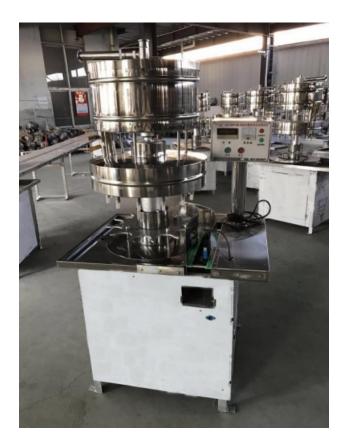

# **GCP-12 Model Liquid Filling Machine**

\* 1. It is used to fill wine, water, drinks, farm chemicals.

\* 2.It has some excellence of simple structure, reliable operation

and less investment.

| Number of Filling Bottles:  | 12                  |
|-----------------------------|---------------------|
| Capacity of Filling Bottles | 1800-2400 bottles/h |
| Power:                      | 3 phase 0.75KW      |
| Bottle height(mm)           | 150—290             |
| Filling volume (ml)         | 150-1000            |
| Filling accuracy            | ±0.5%               |
| Motor                       | YS712-40.37kw       |
| Dimension(L*W*H)            | 930×770×1750        |

## Technical parameter:

1. GCP-12 heads liquid filling machine.