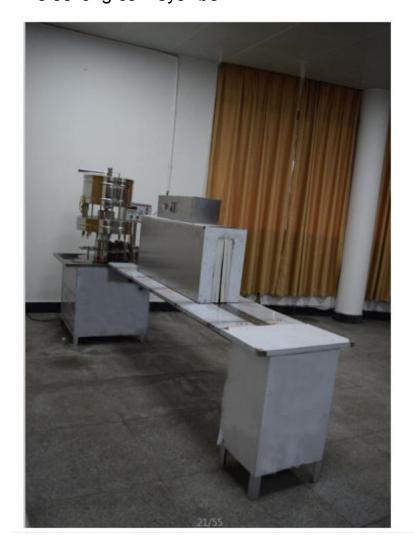

lling Machine**



\* 1. It is used to fill wine, water, drinks, farm chemicals.

\* 2.It has some excellence of simple structure, reliable operation

and less investment.

| Number of Filling Bottles:  | 12                  |
|-----------------------------|---------------------|
| Capacity of Filling Bottles | 1800-2400 bottles/h |
| Power:                      | 3 phase 0.75KW      |
| Bottle height(mm)           | 150—290             |
| Filling volume (ml)         | 150-1000            |
| Filling accuracy            | ±0.5%               |
| Motor                       | YS712-40.37kw       |
| Dimension(L*W*H)            | 930×770×1750        |

## Technical parameter:

1. GCP-12 heads liquid filling machine.





### including:

1.12 heads filling machine4 metes long conveyor belt







### Shipping:

Delivery date: 15 working days after received the deposits

#### After sales support:

- \* 1.Warranty: one year, Free spare parts for replacement for the mechanical failure under the warranty.
- \* 2.Professional guides: Professional guides for users including installation and maintaineance.
- \* 3. Overseas technician service supported if necessary.



#### Why we are a reliable supplier for you:

- \* 1.History: we have been into the packaging, water treatment and filling industry since 1985.
- \* 2.Professional : Professional guides for users including installation and maintaineance
- \* 3.Quality: CE, ISO9001 certificates. Quality control along with the whole production line.
- \* 4.Sales team: Dedicated and patient, quick respond and reaction to any of your quest