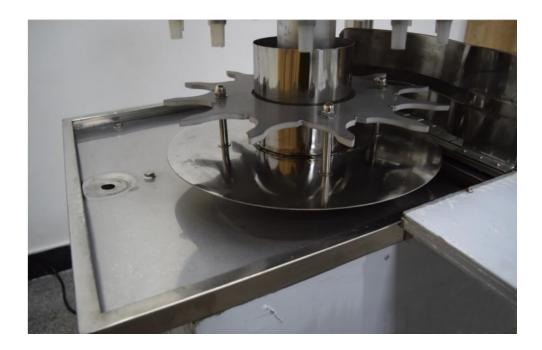

# **GCP-12 Model Liquid Filling Machine**

\* 1. It is used to fill wine, water, drinks, farm chemicals.

\* 2.It has some excellence of simple structure, reliable operation

and less investment.

| Number of Filling Bottles:  | 12                  |
|-----------------------------|---------------------|
| Capacity of Filling Bottles | 1800-2400 bottles/h |
| Power:                      | 3 phase 0.75KW      |
| Bottle height(mm)           | 150—290             |
| Filling volume (ml)         | 150-1000            |
| Filling accuracy            | ±0.5%               |
| Motor                       | YS712-40.37kw       |
| Dimension(L*W*H)            | 930×770×1750        |

## Technical parameter:

1. GCP-12 heads liquid filling machine.