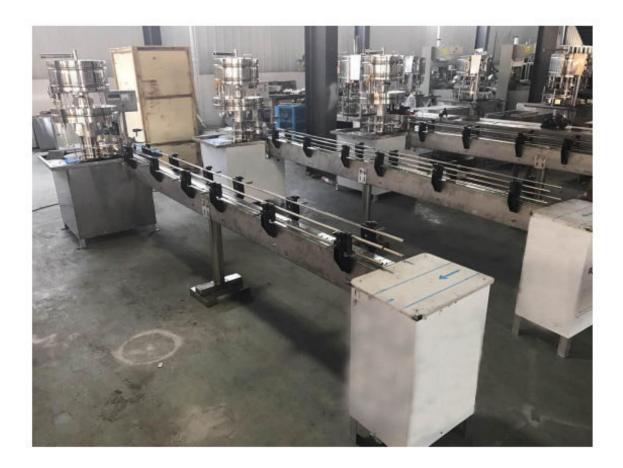

g Machine**



\* 1. It is used to fill wine, water, drinks, farm chemicals.

\* 2.It has some excellence of simple structure, reliable operation

and less investment.

| Number of Filling Bottles:  | 12                  |
|-----------------------------|---------------------|
| Capacity of Filling Bottles | 1800-2400 bottles/h |
| Power:                      | 3 phase 0.75KW      |
| Bottle height(mm)           | 150—290             |
| Filling volume (ml)         | 150-1000            |
| Filling accuracy            | ±0.5%               |
| Motor                       | YS712-40.37kw       |
| Dimension(L*W*H)            | 930×770×1750        |

## Technical parameter:

1. GCP-12 heads liquid filling machine.





### including:

1.12 heads filling machine4 metes long conveyor belt







### Shipping:

Delivery date: 15 working days after received the deposits

#### After sales support:

- \* 1.Warranty: one year, Free spare parts for replacement for the mechanical failure under the warranty.
- \* 2.Professional guides: Professional guides for users including installation and maintaineance.
- \* 3. Overseas technician service supported if necessary.



#### Why we are a reliable supplier for you:

- \* 1.History: we have been into the packaging, water treatment and filling industry since 1985.
- \* 2.Professional : Professional guides for users including installation and maintaineance
- \* 3.Quality: CE, ISO9001 certificates. Quality control along with the whole production line.
- \* 4.Sales team: Dedicated and patient, quick respond and reaction to any of your questions