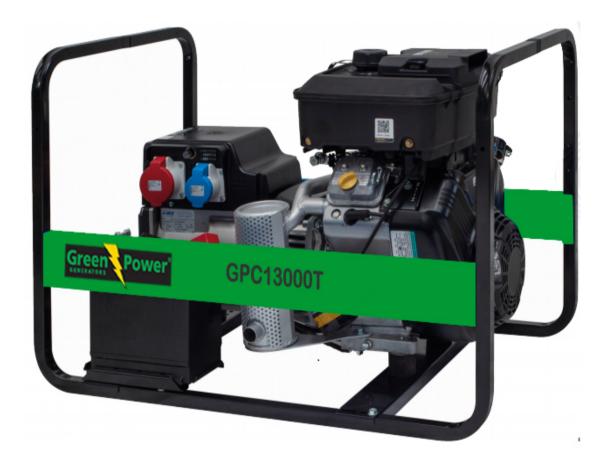

## STANDARD EQUIPMENT

Steel base frame, epoxy powder painted

autonomy Ant-vibration dampers

First filling liquids

Electric manual panel with multimeter and hour counter: -n.1 schuko and n.1 230V 16A 3P + n.1 400V 32A 5P EEC sockets

-12VDC socket. MCB with residual current protection

Greenpower AB Helsingborgsvägen Varalöv 262 96 Ängelholm Tel: 0431-222 40 E-mail: info@greenpower.se web:www.greenpower.se