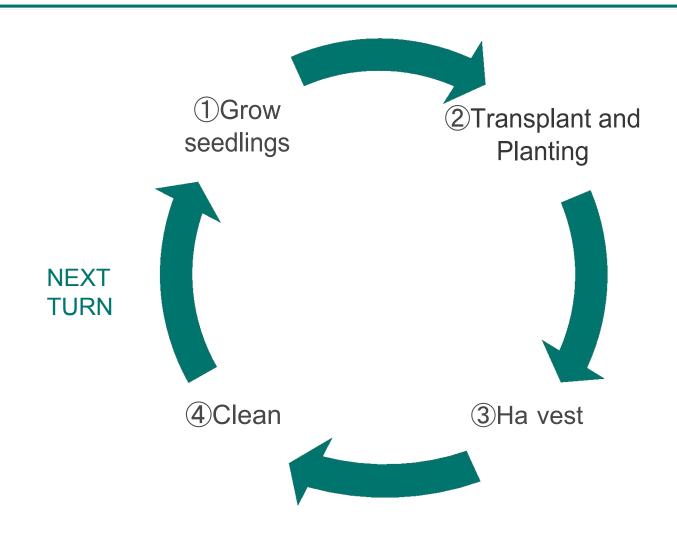

#### **Operation procedure**

# **Grow seedlings**

Matrix Fill

Seeding

Germination

## **Transplant and Planting**

- ① Preparation of nutrition solution
- 2 Set device

- Transplant and Planting
- 4 Add water & nutrition solution regularly

#### Harvest

Harvest Enjoy

#### Clean

Empty the residual liquid in the equipment and wash away the residue of the remaining seedling substrate.