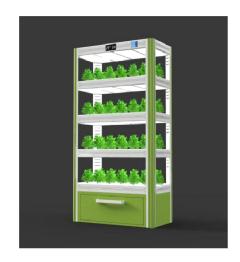

#### The Intelligent Planting Machine For Vegetables

With the fancy design, user-friendly control, S-Planter is built into a household water planting equipment for vegetables intergrated in the whole circumstance of your home. It can be placed at any corner of your house, such as living room, kitchen, sunshine hut, basement and garage. Owning S-Planter, you can not only enjoy fresh vegetables every single day, but also have purified air and impressive indoor environment.

## **Product parameter**

Model: SP-VC-900

Size (LxWxH): 900x450x1790 mm

Power: 250W

Voltage: 240V AC