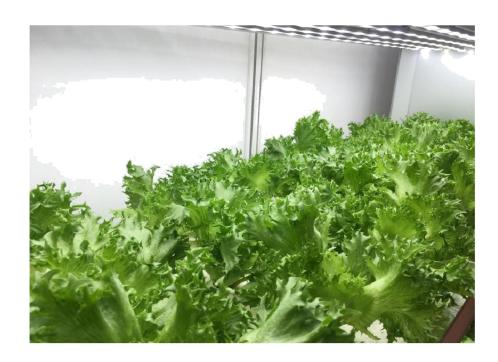

design, user-friendly control, S-Planter is built into a household water planting equipment for vegetables intergrated in the whole circumstance of your home. It can be placed at any corner of your house, such as living room, kitchen, sunshine hut, basement and garage. Owning S-Planter, you can not only enjoy fresh vegetables every single day, but also have purified air and impressive indoor environment.

## **Product parameter**









Model: SP-VC-900

Size (LxWxH): 900x450x1790 mm

Power: 250W

Voltage: 240V AC



#### **Operation procedure**



# **Grow seedlings**





Matrix Fill



Seeding



Germination

## **Transplant and Planting**





- ① Preparation of nutrition solution
- 2 Set device

- Transplant and Planting
- 4 Add water & nutrition solution regularly

#### Harvest







Harvest Enjoy

#### Clean







Empty the residual liquid in the equipment and wash away the residue of the remaining seedling substrate.

## **Recommended Cultivars of Vegetables**















S-Planter can grow almost all leafy vegetables, such as kale, vanilla, lettuce, and wheatgrass.....



Trädgårdsteknik AB Helsingborgsvägen Varalöv 262 96 ÄNGELHOLM

Tel: 0431 -22290

Fax: 0431 -22270

Mail: info@tradgardsteknik.se

Webb: www.tradgardsteknik.se