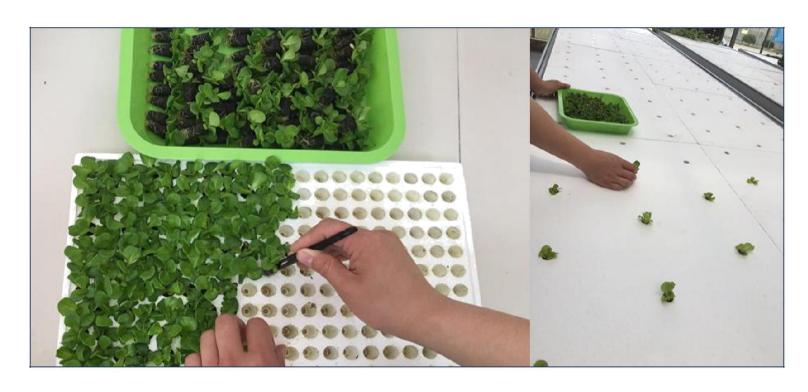

# **Grow seedlings**

Matrix Fill

Seeding

Germination

## **Transplant and Planting**

- ① Preparation of nutrition solution
- 2 Set device

- Transplant and Planting
- 4 Add water & nutrition solution regularly