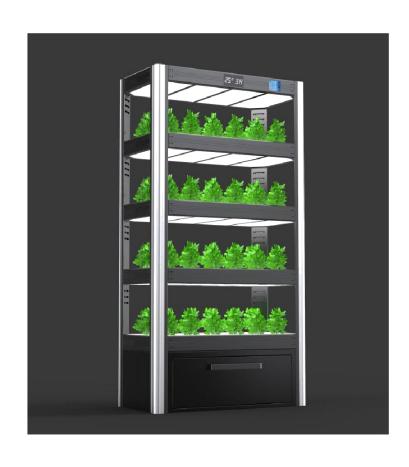

#### The Intelligent Planting Machine For Vegetables

With the fancy design, user-friendly control, S-Planter is built into a household water planting equipment for vegetables intergrated in the whole circumstance of your home. It can be placed at any corner of your house, such as living room, kitchen, sunshine hut, basement and garage. Owning S-Planter, you can not only enjoy fresh vegetables every single day, but also have purified air and impressive indoor environment.

## **Product parameter**

Model: SP-VC-900

Size (LxWxH): 900x450x1790 mm

Power: 250W

Voltage: 240V AC