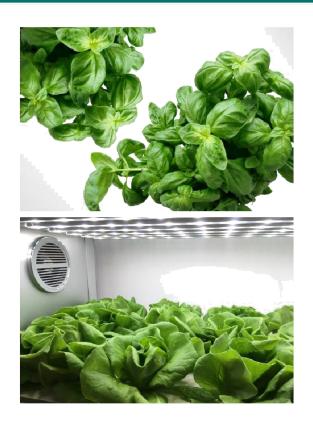

## **Recommended Cultivars of Vegetables**

S-Planter can grow almost all leafy vegetables, such as kale, vanilla, lettuce, and wheatgrass.....

Trädgårdsteknik AB Helsingborgsvägen Varalöv 262 96 ÄNGELHOLM