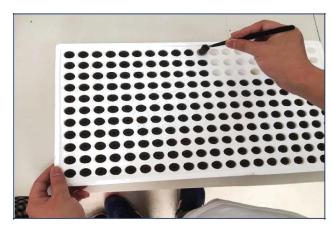

#### The Intelligent Planting Machine For Vegetables











With the fancy design, user-friendly control, S-Planter is built into a household water planting equipment for vegetables intergrated in the whole circumstance of your home. It can be placed at any corner of your house, such as living room, kitchen, sunshine hut, basement and garage. Owning S-Planter, you can not only enjoy fresh vegetables every single day, but also have purified air and impressive indoor environment.

## **Product parameter**









Model: SP-VC-900

Size (LxWxH): 900x450x1790 mm

Power: 250W

Voltage: 240V AC



#### **Operation procedure**



# **Grow seedlings**





Matrix Fill



Seeding



Germination

## **Transplant and Planting**





- ① Preparation of nutrition solution
- 2 Set device

- Transplant and Planting
- 4 Add water & nutrition solution regularly

#### Harvest







Harvest Enjoy

#### Clean







Empty the residual liquid in the equipment and wash away the residue of the remaining seedling substrate.

## **Recommended Cultivars of Vegetables**















S-Planter can grow almost all leafy vegetables, such as kale, vanilla, lettuce, and wheatgrass.....



Trädgårdsteknik AB Helsingborgsvägen Varalöv 262 96 ÄNGELHOLM

Tel: 0431 -22290

Fax: 0431 -22270

Mail: info@tradgardsteknik.se

Webb: www.tradgardsteknik.se