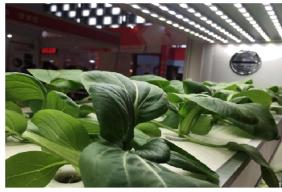

#### The Intelligent Planting Machine For Vegetables

With the fancy design, user-friendly control, S-Planter is built into a household water planting equipment for vegetables intergrated in the whole circumstance of your home. It can be placed at any corner of your house, such as living room, kitchen, sunshine hut, basement and garage. Owning S-Planter, you can not only enjoy fresh vegetables every single day, but also have purified air and impressive indoor environment.