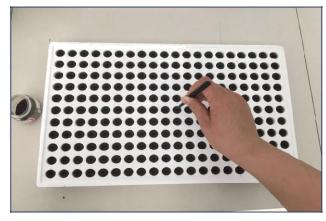

#### The Intelligent Planting Machine For Vegetables











With the fancy design, user-friendly control, S-Planter is built into a household water planting equipment for vegetables intergrated in the whole circumstance of your home. It can be placed at any corner of your house, such as living room, kitchen, sunshine hut, basement and garage. Owning S-Planter, you can not only enjoy fresh vegetables every single day, but also have purified air and impressive indoor environment.

## **Product parameter**









Model: SP-VC-900

Size (LxWxH): 900x450x1790 mm

Power: 250W

Voltage: 240V AC



#### **Operation procedure**



# **Grow seedlings**





Matrix Fill



Seeding



Germination

## **Transplant and Planting**





- ① Preparation of nutrition solution
- 2 Set device

- Transplant and Planting
- 4 Add water & nutrition solution regularly

#### Harvest







Harvest Enjoy

#### Clean







Empty the residual liquid in the equipment and wash away the residue of the remaining seedling substrate.

## **Recommended Cultivars of Vegetables**















S-Planter can grow almost all leafy vegetables, such as kale, vanilla, lettuce, and wheatgrass.....



Trädgårdsteknik AB Helsingborgsvägen Varalöv 262 96 ÄNGELHOLM

Tel: 0431 -22290

Fax: 0431 -22270

Mail: info@tradgardsteknik.se

Webb: www.tradgardsteknik.se