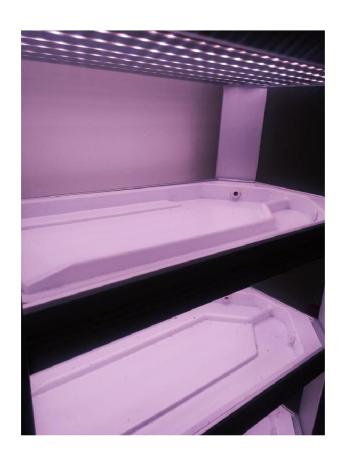

## **Product parameter**

Model: SP-VC-900

Size (LxWxH): 900x450x1790 mm

Power: 250W

Voltage: 240V AC