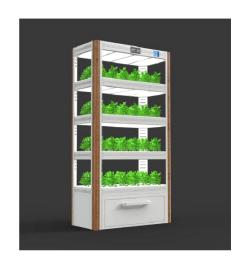

#### The Intelligent Planting Machine For Vegetables

With the fancy design, user-friendly control, S-Planter is built into a household water planting equipment for vegetables intergrated in the whole circumstance of your home. It can be placed at any corner of your house, such as living room, kitchen, sunshine hut, basement and garage. Owning S-Planter, you can not only enjoy fresh vegetables every single day, but also have purified air and impressive indoor environment.

## **Product parameter**

Model: SP-VC-900

Size (LxWxH): 900x450x1790 mm

Power: 250W

Voltage: 240V AC