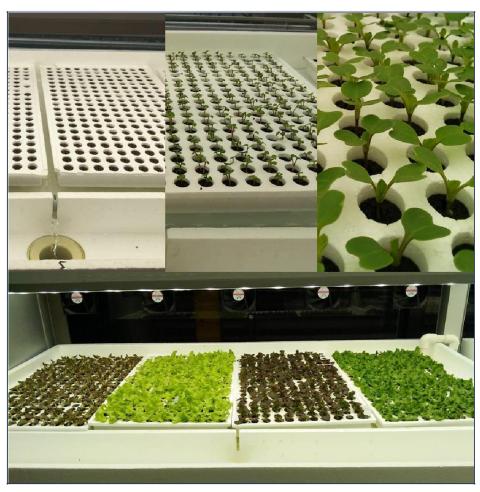

# **Grow seedlings**

Matrix Fill

Seeding

Germination

## **Recommended Cultivars of Vegetables**

S-Planter can grow almost all leafy vegetables, such as kale, vanilla, lettuce, and wheatgrass.....

Trädgårdsteknik AB Helsingborgsvägen Varalöv 262 96 ÄNGELHOLM