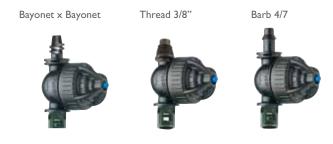

# **SUPER LPD**



# Super LPD low-pressure bayonet for GreenSpin and Hadar 7110



### **STRUCTURE AND FEATURES**

- Prevents drainage through emitters
- · High and low opening and closing pressure
- Keeps system filled with water under pressure, enabling immediate start-up
- · Allows all units to start-up or shut-down simultaneously
- Modular-fits all NaanDan Jain micro-sprinklers
- Tapered or bayonet connection (bayonet available only with black low-pressure LPD)
- Minimal pressure loss, even with high flow rates
- One-stage opening-Super LPD is either completely opened or completely closed
- · Easily dismantled for cleaning and maintenance
- PE and PVC connections

Three types of Super LPD are available:

- Black: Low-pressure Super LPD for micro-sprinklers
- Green: Medium-pressure Super LPD for foggers
- Blue: High-pressure Super LPD for foggers

### **OPERATING PR