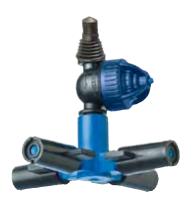

#### **APPLICATION EXAMPLES**

Modular inverted green swivel with low-pressure Super LPD female

Hadar 7110 mist sprayer with Super LPD bayonet

Green Mist with Super LPD 3/8"

4 Foggers on X with high-pressure Super LPD 3/8"