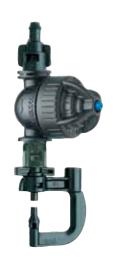

#### **APPLICATION EXAMPLES**

Modular inverted green swivel with low-pressure Super LPD female

Hadar 7110 mist sprayer with Super LPD bayonet

Green Mist with Super LPD 3/8"

4 Foggers on X with high-pressure Super LPD 3/8"