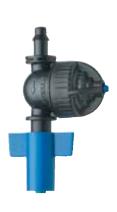

#### **APPLICATION EXAMPLES**

Modular inverted green swivel with low-pressure Super LPD female

Hadar 7110 mist sprayer with Super LPD bayonet

Green Mist with Super LPD 3/8"

4 Foggers on X with high-pressure Super LPD 3/8"