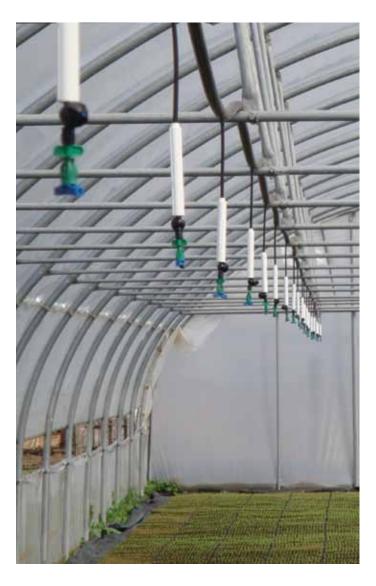

#### **APPLICATION EXAMPLES**

Modular inverted green swivel with low-pressure Super LPD female

Hadar 7110 mist sprayer with Super LPD bayonet

Green Mist with Super LPD 3/8"

4 Foggers on X with high-pressure Super LPD 3/8"