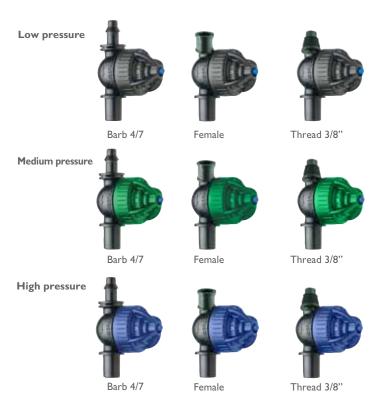

Three types of Super LPD are available:

- Black: Low-pressure Super LPD for micro-sprinklers
- Green: Medium-pressure Super LPD for foggers
- Blue: High-pressure Super LPD for foggers

### **OPERATING PRESSURE** (bar)

|                           | Opening | Closure |
|---------------------------|---------|---------|
| Low-Pressure Super LPD    | 1.4     | 0.6     |
| Medium-Pressure Super LPD | 3.0     | 1.5     |
| High-Pressure Super LPD   | 4.0     | 2.4     |