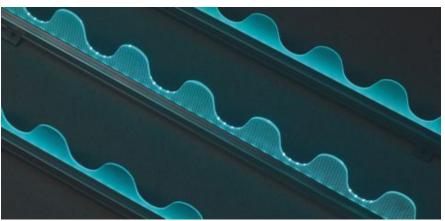

Acrylic panel light cover building, instead of general glass. Not only saving cost, but also avoiding sunshine prevent by glass. In day, people can't aware there is a cover out of building

Light along acrylic pattern, by changes of colors makes a magic environment.