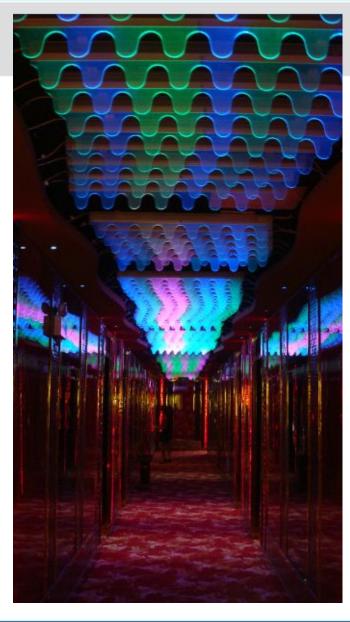

Acrylic panel light cover building, instead of general glass. Not only saving cost, but also avoiding sunshine prevent by glass. In day, people can't aware there is a cover out of building

Light along acrylic pattern, by changes of colors makes a magic environment.