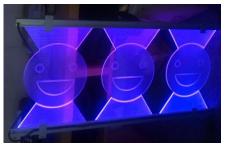

Acrylic panel light cover building, instead of general glass. Not only saving cost, but also avoiding sunshine prevent by glass. In day, people can't aware there is a cover out of building

Light along acrylic pattern, by changes of colors makes a magic environment.