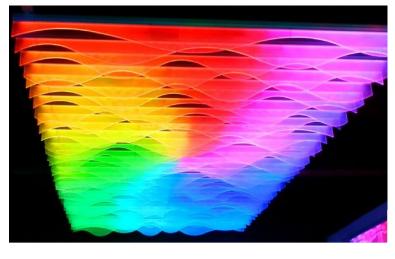

Acrylic panel light cover building, instead of general glass. Not only saving cost, but also avoiding sunshine prevent by glass. In day, people can't aware there is a cover out of building

Light along acrylic pattern, by changes of colors makes a magic environment.