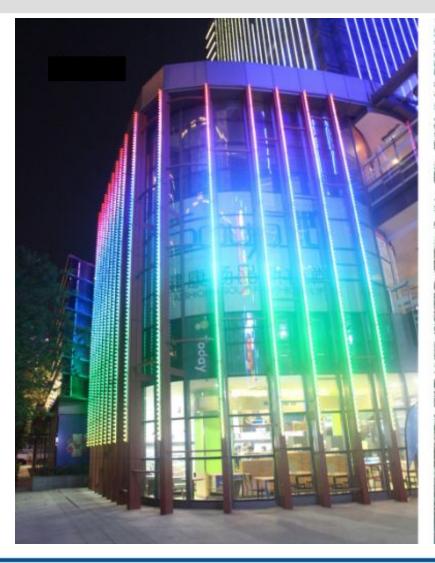

Acrylic panel light cover building, instead of general glass. Not only saving cost, but also avoiding sunshine prevent by glass. In day, people can't aware there is a cover out of building

Light along acrylic pattern, by changes of colors makes a magic environment.