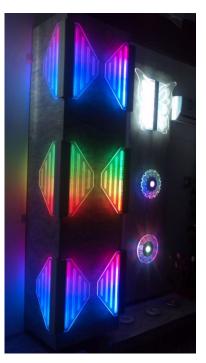

Acrylic panel light cover building, instead of general glass. Not only saving cost, but also avoiding sunshine prevent by glass. In day, people can't aware there is a cover out of building

Light along acrylic pattern, by changes of colors makes a magic environment.