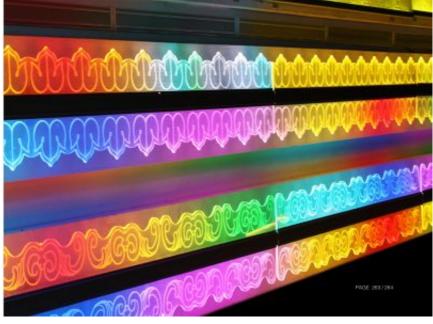

Acrylic panel light cover building, instead of general glass. Not only saving cost, but also avoiding sunshine prevent by glass. In day, people can't aware there is a cover out of building

Light along acrylic pattern, by changes of colors makes a magic environment.