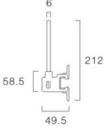

| Light source                           | RGB triple SMD 5050                                                                             |
|----------------------------------------|-------------------------------------------------------------------------------------------------|
| Working Power                          | 12W                                                                                             |
| Operating Voltage                      | DC24V                                                                                           |
| Protection Grade                       | IP65                                                                                            |
| Lumen Depreciation                     | 50000 Hours With 30%<br>Depreciation                                                            |
| Beam angle                             | 60°, 90°, 120°, 180°customized                                                                  |
| Lighting Color<br>& finishing<br>color | Customized                                                                                      |
| Material                               | Aluminum Alloy; high density & high-quality light guide plate with excellent weather resistance |
| Pakaging                               |                                                                                                 |
| Control                                | standard DMX512 or SPI signal                                                                   |
| Operating temperature:                 | -20°C~50°C                                                                                      |