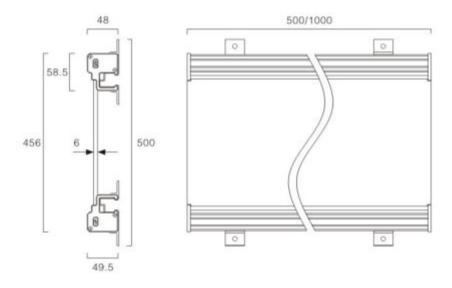

| Light source                           | RGB triple SMD 5050                                                                             |
|----------------------------------------|-------------------------------------------------------------------------------------------------|
| Working Power                          | 12W                                                                                             |
| Operating Voltage                      | DC24V                                                                                           |
| Protection Grade                       | IP65                                                                                            |
| Lumen Depreciation                     | 50000 Hours With 30%<br>Depreciation                                                            |
| Beam angle                             | 60°, 90°, 120°, 180°customized                                                                  |
| Lighting Color<br>& finishing<br>color | Customized                                                                                      |
| Material                               | Aluminum Alloy; high density & high-quality light guide plate with excellent weather resistance |
| Pakaging                               |                                                                                                 |
| Control                                | standard DMX512 or SPI signal                                                                   |
| Operating temperature:                 | -20°C~50°C                                                                                      |