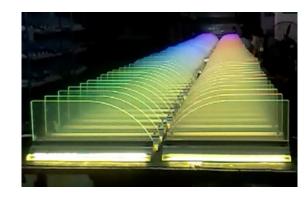

Acrylic panel light cover building, instead of general glass. Not only saving cost, but also avoiding sunshine prevent by glass. In day, people can't aware there is a cover out of building

Light along acrylic pattern, by changes of colors makes a magic environment.