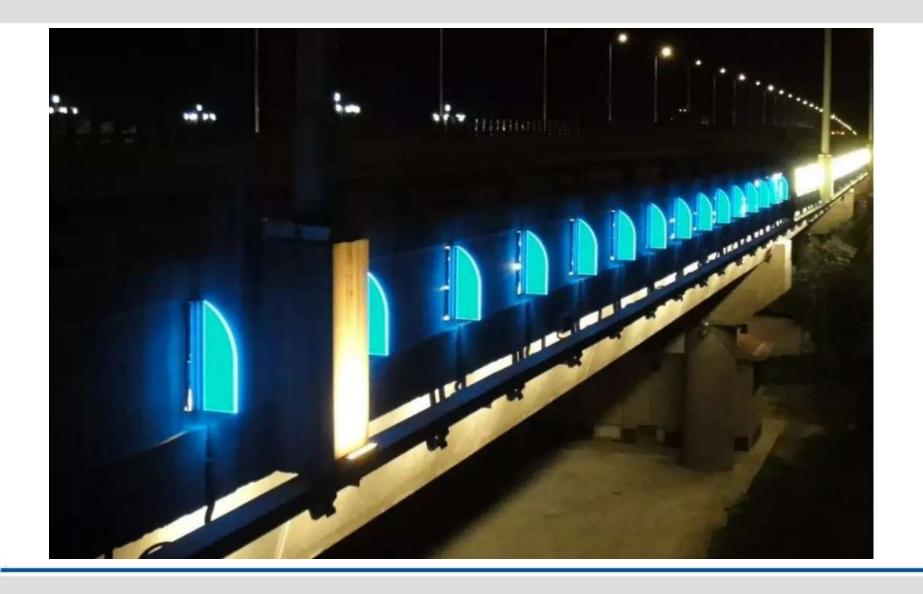

Acrylic panel light cover building, instead of general glass. Not only saving cost, but also avoiding sunshine prevent by glass. In day, people can't aware there is a cover out of building

Light along acrylic pattern, by changes of colors makes a magic environment.