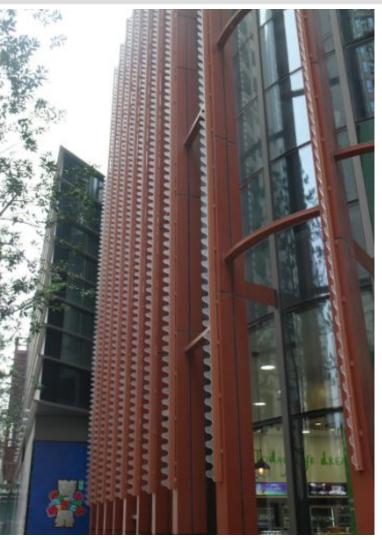

Acrylic panel light cover building, instead of general glass. Not only saving cost, but also avoiding sunshine prevent by glass. In day, people can't aware there is a cover out of building

Light along acrylic pattern, by changes of colors makes a magic environment.