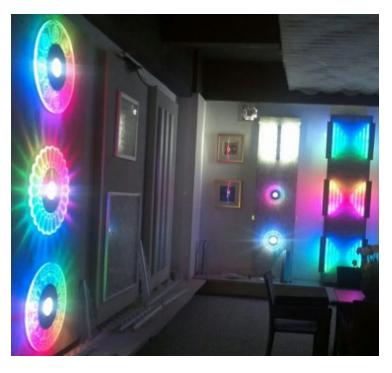

Acrylic panel light cover building, instead of general glass. Not only saving cost, but also avoiding sunshine prevent by glass. In day, people can't aware there is a cover out of building

Light along acrylic pattern, by changes of colors makes a magic environment.