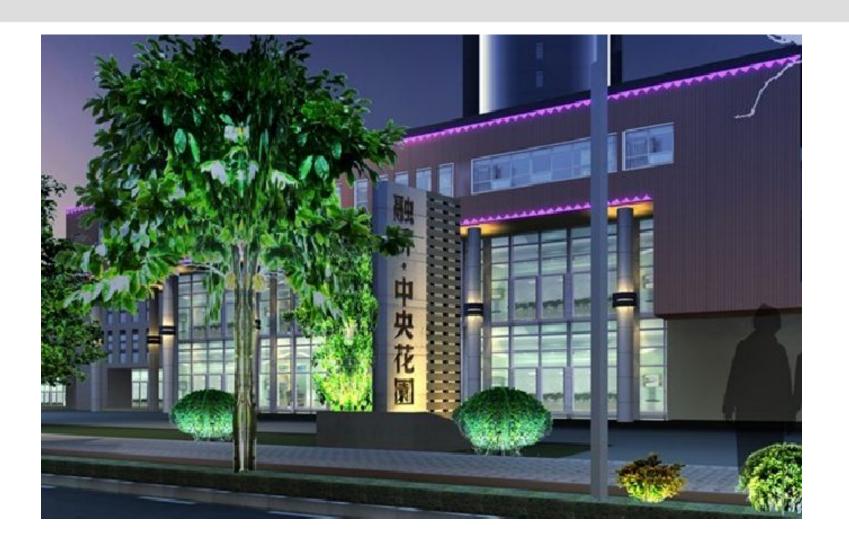

Acrylic panel light cover building, instead of general glass. Not only saving cost, but also avoiding sunshine prevent by glass. In day, people can't aware there is a cover out of building

Light along acrylic pattern, by changes of colors makes a magic environment.