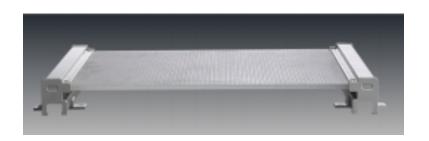

| Light source                           | RGB triple SMD 5050                                                                             |
|----------------------------------------|-------------------------------------------------------------------------------------------------|
| Working Power                          | 12W                                                                                             |
| Operating Voltage                      | DC24V                                                                                           |
| Protection Grade                       | IP65                                                                                            |
| Lumen Depreciation                     | 50000 Hours With 30%<br>Depreciation                                                            |
| Beam angle                             | 60°, 90°, 120°, 180°customized                                                                  |
| Lighting Color<br>& finishing<br>color | Customized                                                                                      |
| Material                               | Aluminum Alloy; high density & high-quality light guide plate with excellent weather resistance |
| Pakaging                               |                                                                                                 |
| Control                                | standard DMX512 or SPI signal                                                                   |
| Operating temperature:                 | -20°C~50°C                                                                                      |