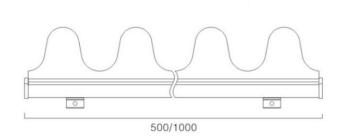

| Light source                           | RGB triple SMD 5050                                                                             |
|----------------------------------------|-------------------------------------------------------------------------------------------------|
| Working Power                          | 12W                                                                                             |
| Operating Voltage                      | DC24V                                                                                           |
| Protection Grade                       | IP65                                                                                            |
| Lumen Depreciation                     | 50000 Hours With 30%<br>Depreciation                                                            |
| Beam angle                             | 60°, 90°, 120°, 180°customized                                                                  |
| Lighting Color<br>& finishing<br>color | Customized                                                                                      |
| Material                               | Aluminum Alloy; high density & high-quality light guide plate with excellent weather resistance |
| Pakaging                               |                                                                                                 |
| Control                                | standard DMX512 or SPI signal                                                                   |
| Operating temperature:                 | -20°C~50°C                                                                                      |