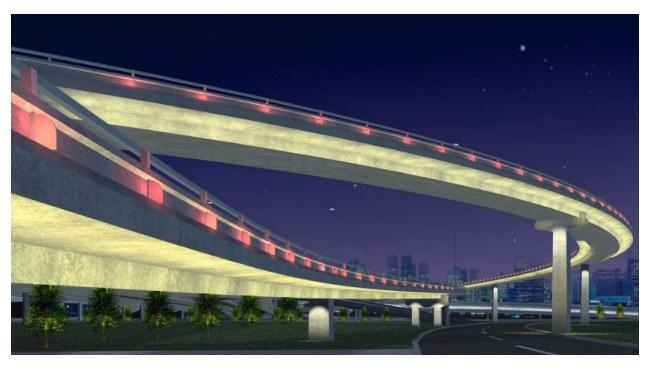

Acrylic panel light cover building, instead of general glass. Not only saving cost, but also avoiding sunshine prevent by glass. In day, people can't aware there is a cover out of building

Light along acrylic pattern, by changes of colors makes a magic environment.