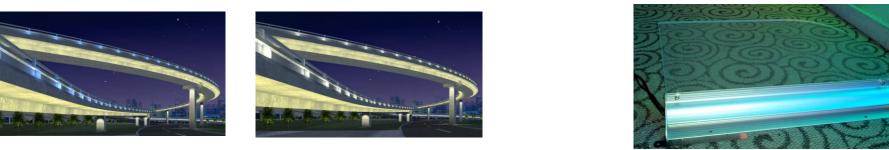

Acrylic panel light cover building, instead of general glass. Not only saving cost, but also avoiding sunshine prevent by glass. In day, people can't aware there is a cover out of building

Light along acrylic pattern, by changes of colors makes a magic environment.