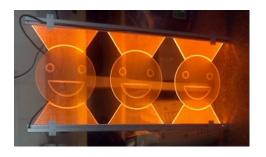

Acrylic panel light cover building, instead of general glass. Not only saving cost, but also avoiding sunshine prevent by glass. In day, people can't aware there is a cover out of building

Light along acrylic pattern, by changes of colors makes a magic environment.