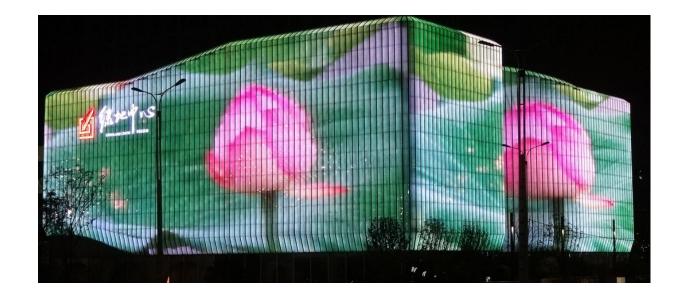

Acrylic panel light cover building, instead of general glass. Not only saving cost, but also avoiding sunshine prevent by glass. In day, people can't aware there is a cover out of building

Light along acrylic pattern, by changes of colors makes a magic environment.