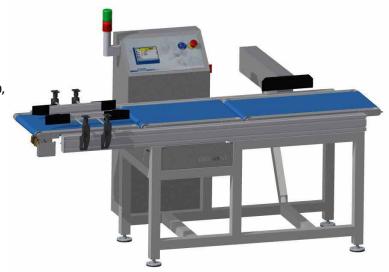

### **MAIN FEATURES**

- Rates up to 70 ppm.
- Capacity: 6 kg-2 g/15 kg-5 g.
- From 1 to 3 motorized belts closed loop, cadence 240/330x510, weighing 240/330x570, ejector 240/330x750.
- Ejector piston, arm or pneumatic breath (optional).
- Backlit graphic display Touch Screen, lxh size = 120x90 mm.
- Light column Led out of tolerance.
- Product guides stainless steel adjustable (optional).
- Machine managed by PLC.
- Brushless motors and drive boards, speed 40 m/min.
- Protection IP68 Touch Screen, IP40 transport and motors, IP65 front electrical panel.
- Operating temperature 10 °C + 40 °C.
- Structure and carpentry of aluminum and stainless steel.
- Power supply: voltage 230 Vac +/-5%, Hz 50/60.
- Consumption 0.75 kW.

## SELECTABLE FUNCTIONS

- Programmable function keys to customize the keyboard functions according to needs.
- Tolerance check:
  - to target, through article database, with setting of 3 tolerance thresholds, for the physical division of the packs into 7 different
  - programmable weight thresholds (min/max), with archive.
  - in weight thresholds (min/max), with quick entry.
- Calculation and printing of statistics and of the standard deviation of the executed weighs.
- Static or dynamic automatic zero function of the belt (max. 2% of the capacity) after a programmable number of weighs.
- Advanced management of barcodes, with the possibility of storing, processing and printing 5 different codes.
- Automatic printing/reset of the partial total after a programmable number of weighs.
- Printing at each executed weigh and eventual automatic storage in the alibi memory.
- Completely programmable printouts, for compatibility with any ASCII printer manageable through the serial port.
- Database 1000 articles each with:
- alphanumeric description, target and thresholds of tolerance.
- Setting the stocking density, for each article, for weighing in ml.
- Pretara and delay activation of the ejector programmable for each
- Programming manual article or with software on your PC.
- Article selection through barcode reading.

# I/O SECTION

- 1 RS232 serial port.
- 1 RS232/RS485 serial port.
- Labeling for totalization (optional).