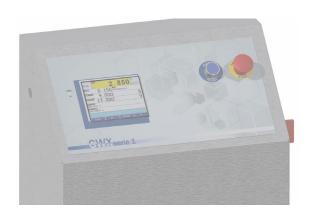

### **MAIN FEATURES**

- Rates up to 70 ppm.
- Capacity: 6 kg-2 g/15 kg-5 g.
- From 1 to 3 motorized belts closed loop, cadence 240/330x510, weighing 240/330x570, ejector 240/330x750.
- Ejector piston, arm or pneumatic breath (optional).
- Backlit graphic display Touch Screen, lxh size = 120x90 mm.
- Light column Led out of tolerance.
- Product guides stainless steel adjustable (optional).
- Machine managed by PLC.
- Brushless motors and drive boards, speed 40 m/min.
- Protection IP68 Touch Screen, IP40 transport and motors, IP65 front electrical panel.
- Operating temperature 10 °C + 40 °C.
- Structure and carpentry of aluminum and stainless steel.
- Power supply: voltage 230 Vac +/-5%, Hz 50/60.
- Consumption 0.75 kW.