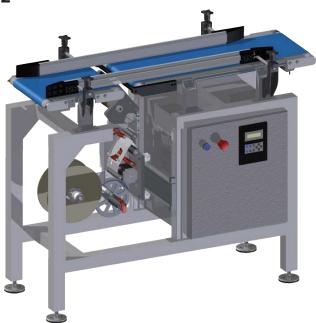

## **MODULAR SYSTEM LABELING SERIES "AS2"**

## **MAIN FEATURES**

- Structure and carpentry stainless steel and aluminum.
- Transport from 2 belts closed loop. Possible configurations:

| Input belt size                                                              |  | Output belt size                                                             |
|------------------------------------------------------------------------------|--|------------------------------------------------------------------------------|
| 240x750<br>240x750<br>240x1000<br>240x1200<br>330x510<br>330x750<br>330x1000 |  | 240x400<br>240x750<br>240x1000<br>240x1000<br>330x750<br>330x750<br>330x1000 |
| _                                                                            |  | <br>1                                                                        |

- Power supply: voltage 230 Vac +/- 5%; 50-60 Hz.
- Operating temperature 10 °C + 40 °C.
- Capacity transportable from 1 g to 10 kg.
- Machine managed by PLC.
- Brushless motors and drive boards.
- Protection IP40 transport and motors, IP65 front electrical panel.
- Moving dx/sx linear axis and bearings for positioning the print head and applies or applicator (optional).