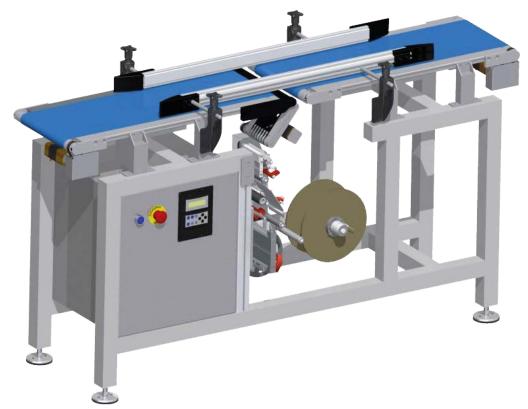

## **MODULAR SYSTEM LABELING SERIES "AS2"**

## **MAIN FEATURES**

- Structure and carpentry stainless steel and aluminum.
- Transport from 2 belts closed loop. Possible configurations:

| Input belt size                                                              |  | Output belt size                                                             |
|------------------------------------------------------------------------------|--|------------------------------------------------------------------------------|
| 240x750<br>240x750<br>240x1000<br>240x1200<br>330x510<br>330x750<br>330x1000 |  | 240x400<br>240x750<br>240x1000<br>240x1000<br>330x750<br>330x750<br>330x1000 |
| _                                                                            |  | <br>1                                                                        |

- Power supply: voltage 230 Vac +/- 5%; 50-60 Hz.
- Operating temperature 10 °C + 40 °C.
- Capacity transportable from 1 g to 10 kg.
- Machine managed by PLC.
- Brushless motors and drive boards.
- Protection IP40 transport and motors, IP65 front electrical panel.
- Moving dx/sx linear axis and bearings for positioning the print head and applies or applicator (optional).