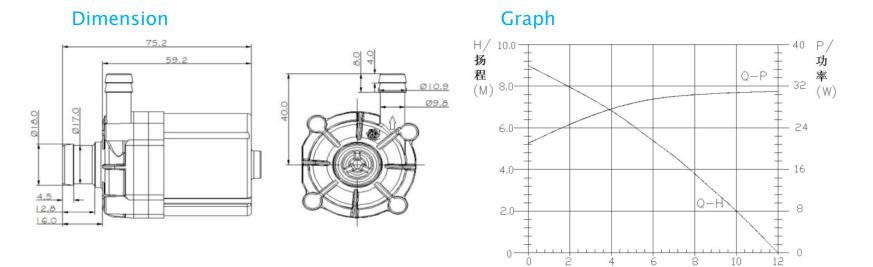

#### Dimension

### Graph

# Specification

| Rated Voltage | Voltage Range | Rated Current | Max Head | Max Flow | Rated Power | Max Noise |
|---------------|---------------|---------------|----------|----------|-------------|-----------|
| V             | V             | А             | М        | L/min    | W           | dB/(A)    |
| 12            | 8-20          | 0.65          | 3.5      | 7.5      | 8           | ≤45       |
| 24            | 12-30         | 0.55          | 5        | 9        | 13          | ≤45       |