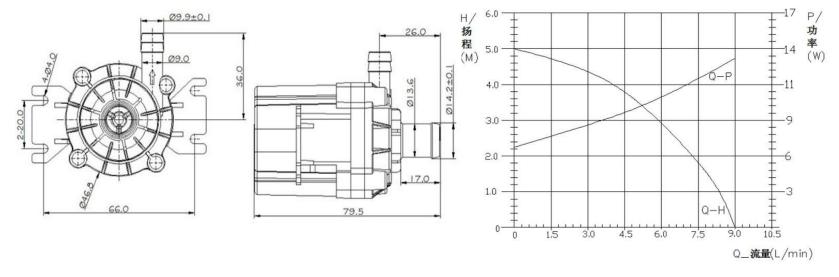

#### Dimension

## Specification

| Rated Voltage | Voltage Range | Rated Current | Max Head | Max Flow | Rated Power | Max Noise |
|---------------|---------------|---------------|----------|----------|-------------|-----------|
| V             | V             | А             | М        | L/min    | W           | dB /(A)   |
| 12            | 8-20          | 3             | 8        | 17       | 36          | ≤40       |
| 24            | 12-30         | 2.2           | 11       | 20       | 53          | ≤45       |
| 48            | 36-55         | 1.3           | 12       | 21       | 62          | ≤48       |