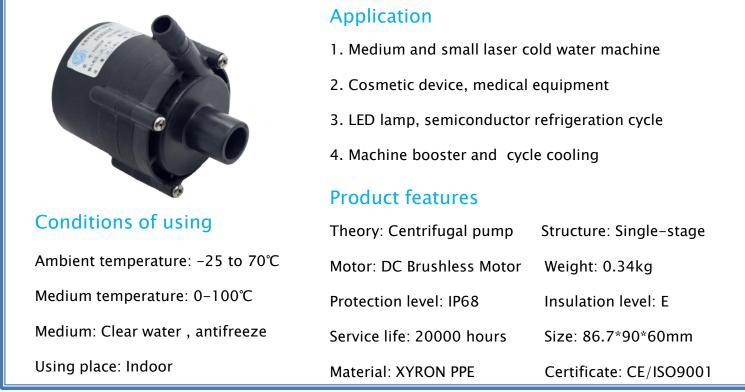

#### Conditions of using

Ambient temperature: -25 to 70℃ Medium temperature: 0-100℃ Medium: Clear water Using place: Indoor

#### Application

- 1. Medium and small laser cold water machine
- 2. Communication base station, air conditioning and drainage
- 3. LED lamp, semiconductor refrigeration cycle
- 4. Machine tool equipment, medical equipment cycle cooling

#### **Product features**

| Theory: Centrifugal pump  | Structure: Single-stage |  |  |  |
|---------------------------|-------------------------|--|--|--|
| Motor: DC Brushless Motor | Weight: 0.18kg          |  |  |  |
| Protection level: IP55    | Insulation level: E     |  |  |  |
| Service life: 20000 hours | Size: 79*68*45mm        |  |  |  |
| Material: XYRON PPE       | Certificate: CE/ISO9001 |  |  |  |