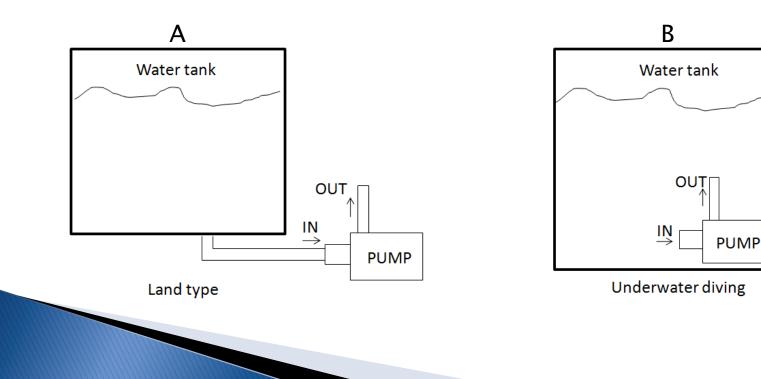

# Installation instruction:

- 1. Installation of water pump into the pipe system
- 2. The pump is locked and fixed.
- 3. Open system and began water, to ensure that the air in the pump have been expelled, in order to avoid dry-running when the water pump works
- 4. Connect the DC power to the water pump
- 5. The pump with the following A, B two installation methods, type B pump waterproof level must be IP68 (submersible level)