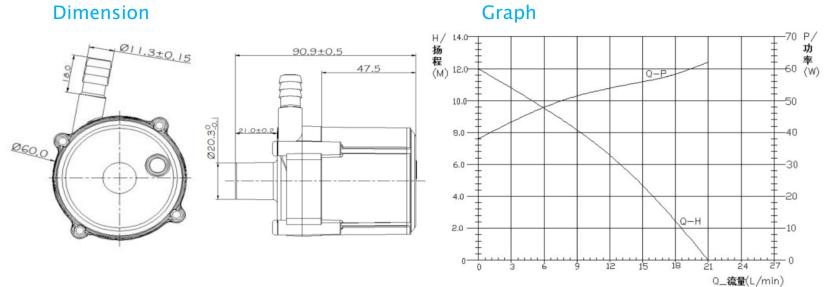

Rated Power | Max Noise |
|---------------|---------------|---------------|----------|----------|-------------|-----------|
| V             | V             | А             | М        | L/min    | W           | dB/(A)    |
| 12            | 8-20          | 0.65          | 3.5      | 7.5      | 8           | ≤45       |
| 24            | 12-30         | 0.55          | 5        | 9        | 13          | ≤45       |



### Water cooling pump: P6005



Matters needing attention

1. It is forbidden to work without water 2. Reverse polarity connection is not allowed 3. It is strictly prohibited to cycle liquid with impurities and magnetic particles (particles less than 0.3mm) 4. It is forbidden to use it in strong acid and strong alkali solution



# Water cooling pump: P6005

#### Dimension



## Specification

| Rated Voltage | Voltage Range | Rated Current | Max Head | Max Flow | Rated Power | Max Noise |
|---------------|---------------|---------------|----------|----------|-------------|-----------|
| V             | V             | А             | М        | L/min    | W           | dB /(A)   |
| 12            | 8-20          | 3             | 8        | 17       | 36          | ≤40       |
| 24            | 12-30         | 2.2           | 11       | 20       | 53          | ≤45       |
| 48            | 36-55         | 1.3           | 12       | 21       | 62          | ≤48       |



# Installation instruction:

- 1. Installation of water pump into the pipe system
- 2. The pump is locked and fixed.
- 3. Open system and began water, to ensure that the air in the pump hav