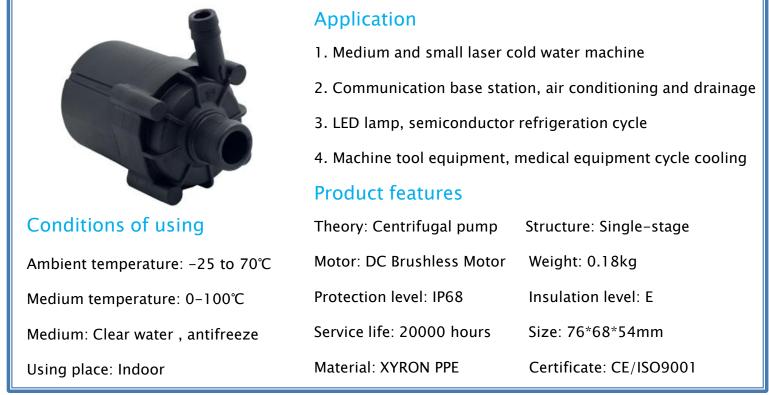

### Hot water and cold water circulation pump:P4514

#### Conditions of using

Ambient temperature: -25 to 70℃ Medium temperature: 0-100℃ Medium: Clear water Using place: Indoor

#### Application

- 1. Medium and small laser cold water machine
- 2. Communication base station, air conditioning and drainage
- 3. LED lamp, semiconductor refrigeration cycle
- 4. Machine tool equipment, medical equipment cycle cooling

#### **Product features**

| Theory: Centrifugal pump  | Structure: Single-stage |  |  |  |
|---------------------------|-------------------------|--|--|--|
| Motor: DC Brushless Motor | Weight: 0.18kg          |  |  |  |
| Protection level: IP55    | Insulation level: E     |  |  |  |
| Service life: 20000 hours | Size: 79*68*45mm        |  |  |  |
| Material: XYRON PPE       | Certificate: CE/ISO9001 |  |  |  |