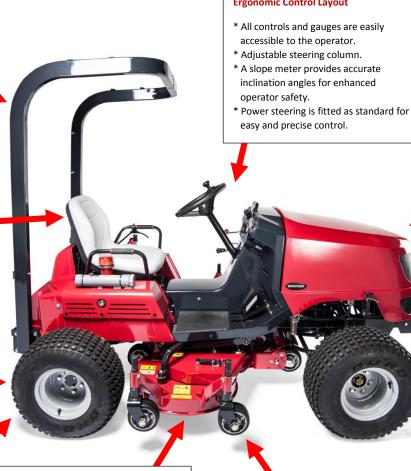

## **Operator Safety**

- \* A fully certified ROPS system is provided as standard to protect the operator during slope cutting.
- \* A seatbelt system is provided that moves with the operator seat platform to provide safety and comfort during slope mowing.
- \* An operator protection net is provided as standard to protect the operator from golf balls.
- \* A roof awning is also provided as standard to

## Fully adjustable seat

- \* The seat is adjustable in all directions for enhanced operator comfort.
- \* The seat can tilt in both directions by up to 30 degrees so that the operator remains upright when cutting slopes. This increases operator safety and reduces fatigue to the operators back.

#### **Ergonomic Control Layout**