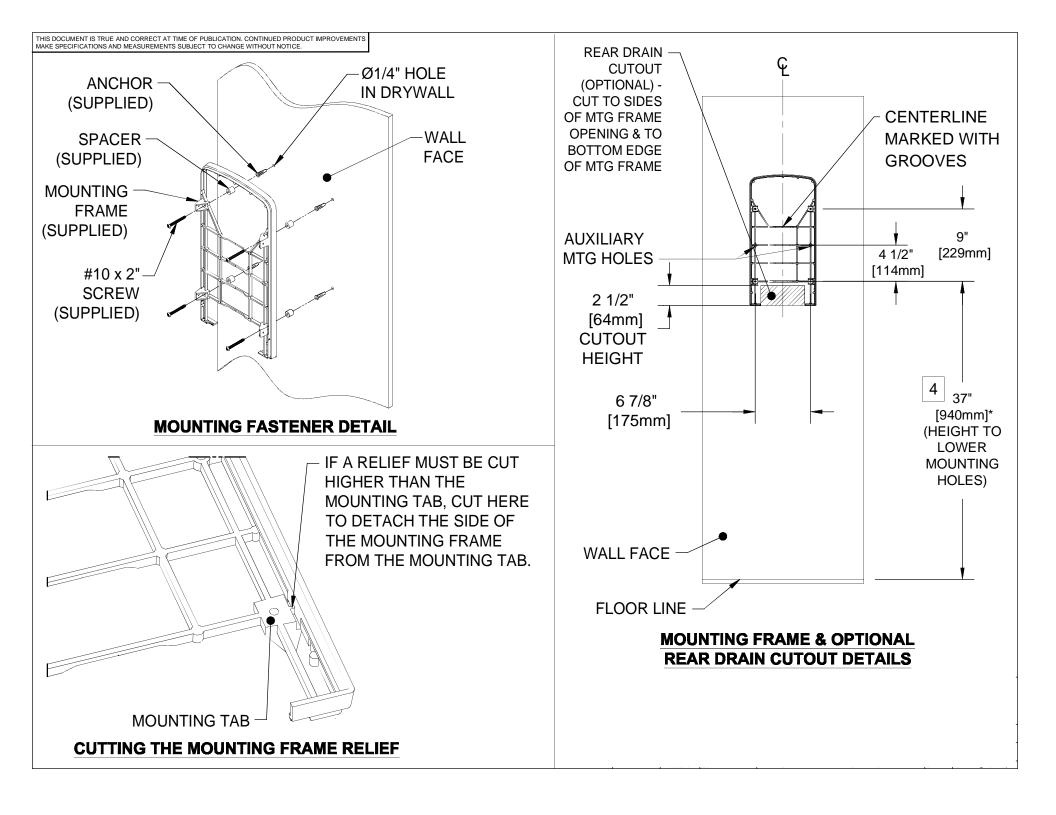

## NOTES:

**TRÄDGÅRDSTEKNIK** 

- 1. HOLD ROUGH-IN DIMENSIONS ±1/4" (6.4mm).
- 2. WHEN INSTALLING THIS UNIT, LOCAL, STATE, OR FEDERAL CODES SHOULD BE ADHERED TO. FOR INSTALLATION HEIGHTS OTHER THAN SHOWN, DIMENSIONS MARKED (\*) MUST BE ADJUSTED ACCORDINGLY. INSTALL A TRAP IN THE WASTE LINE AND A SCREWDRIVER STOP IN THE SUPPLY LINE IF REQUIRED.
- 3 REFER TO 5874SS OPERATION & MAINTENANCE MANUAL FOR PUSH BUTTON AND VALVE INSTALLATION & MAINTENANCE INSTRUCTIONS.
- 4 BOTTLE FILLER IS SHOWN INSTALLED AT ADA MAXIMUM OBSTRUCTED FORWARD REACH HEIGHT. FOR ADA OBSTRUCTED SIDE REACH COMPLIANCE, BOTTLE FILLER MUST BE LOWERED 2". ADA COMPLIANCE DEPENDS ON OVERALL SIZE OF WATER COOLER OR DRINKING FOUNTAIN (SEE SHEETS 3 & 4).