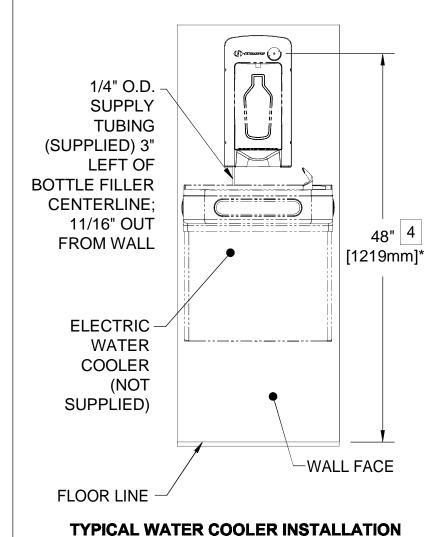

## NOTES:

**TRÄDGÅRDSTEKNIK** 

- 1. HOLD ROUGH-IN DIMENSIONS ±1/4" (6.4mm).
- 2. WHEN INSTALLING THIS UNIT, LOCAL, STATE, OR FEDERAL CODES SHOULD BE ADHERED TO. FOR INSTALLATION HEIGHTS OTHER THAN SHOWN, DIMENSIONS MARKED (\*) MUST BE ADJUSTED ACCORDINGLY. INSTALL A TRAP IN THE WASTE LINE AND A SCREWDRIVER STOP IN THE SUPPLY LINE IF REQUIRED.
- 3 REFER TO 5874SS OPERATION & MAINTENANCE MANUAL FOR PUSH BUTTON AND VALVE INSTALLATION & MAINTENANCE INSTRUCTIONS.
- 4 BOTTLE FILLER IS SHOWN INSTALLED AT ADA MAXIMUM OBSTRUCTED FORWARD REACH HEIGHT. FOR ADA OBSTRUCTED SIDE REACH COMPLIANCE, BOTTLE FILLER MUST BE LOWERED 2". ADA COMPLIANCE DEPENDS ON OVERALL SIZE OF WATER COOLER OR DRINKING FOUNTAIN (SEE SHEETS 3 & 4).

1/4" O.D. **SUPPLY TUBING** (SUPPLIED) 3" 48" LEFT OF [1219mm]\* **BOTTLE FILLER** CENTERLINE; 11/16" OUT FROM WALL **DRINKING FOUNTAIN** (NOT SUPPLIED) WALL FACE FLOOR LINE

TYPICAL DRINKING FOUNTAIN INSTALLATION