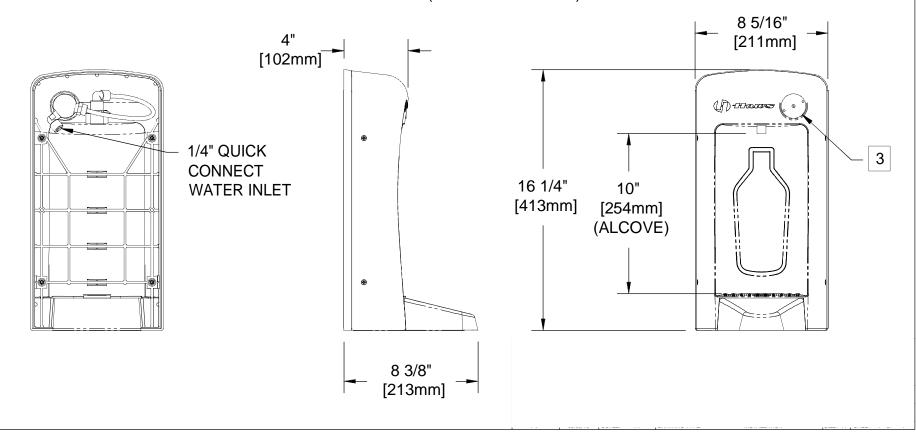

## NOTES:

**TRÄDGÅRDSTEKNIK** 

- 1. HOLD ROUGH-IN DIMENSIONS ±1/4" (6.4mm).
- 2. WHEN INSTALLING THIS UNIT, LOCAL, STATE, OR FEDERAL CODES SHOULD BE ADHERED TO. FOR INSTALLATION HEIGHTS OTHER THAN SHOWN, DIMENSIONS MARKED (\*) MUST BE ADJUSTED ACCORDINGLY. INSTALL A TRAP IN THE WASTE LINE AND A SCREWDRIVER STOP IN THE SUPPLY LINE IF REQUIRED.
- 3 REFER TO 5874SS OPERATION & MAINTENANCE MANUAL FOR PUSH BUTTON AND VALVE INSTALLATION & MAINTENANCE INSTRUCTIONS.
- 4 BOTTLE FILLER IS SHOWN INSTALLED AT ADA MAXIMUM OBSTRUCTED FORWARD REACH HEIGHT. FOR ADA OBSTRUCTED SIDE REACH COMPLIANCE, BOTTLE FILLER MUST BE LOWERED 2". ADA COMPLIANCE DEPENDS ON OVERALL SIZE OF WATER COOLER OR DRINKING FOUNTAIN (SEE SHEETS 3 & 4).