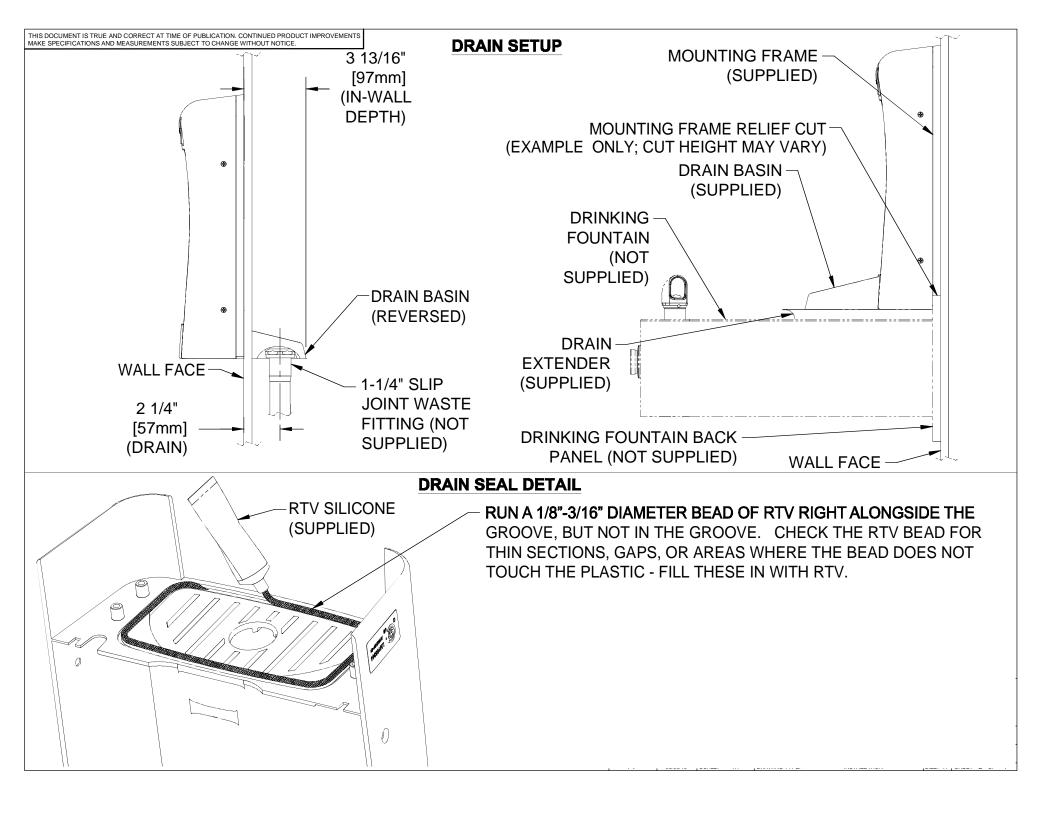

## NOTES:

**TRÄDGÅRDSTEKNIK** 

- 1. HOLD ROUGH-IN DIMENSIONS ±1/4" (6.4mm).
- 2. WHEN INSTALLING THIS UNIT, LOCAL, STATE, OR FEDERAL CODES SHOULD BE ADHERED TO. FOR INSTALLATION HEIGHTS OTHER THAN SHOWN, DIMENSIONS MARKED (\*) MUST BE ADJUSTED ACCORDINGLY. INSTALL A TRAP IN THE WASTE LINE AND A SCREWDRIVER STOP IN THE SUPPLY LINE IF REQUIRED.
- 3 REFER TO 5874SS OPERATION & MAINTENANCE MANUAL FOR PUSH BUTTON AND VALVE INSTALLATION & MAINTENANCE INSTRUCTIONS.
- 4 BOTTLE FILLER IS SHOWN INSTALLED AT ADA MAXIMUM OBSTRUCTED FORWARD REACH HEIGHT. FOR ADA OBSTRUCTED SIDE REACH COMPLIANCE, BOTTLE FILLER MUST BE LOWERED 2". ADA COMPLIANCE DEPENDS ON OVERALL SIZE OF WATER COOLER OR DRINKING FOUNTAIN (SEE SHEETS 3 & 4).