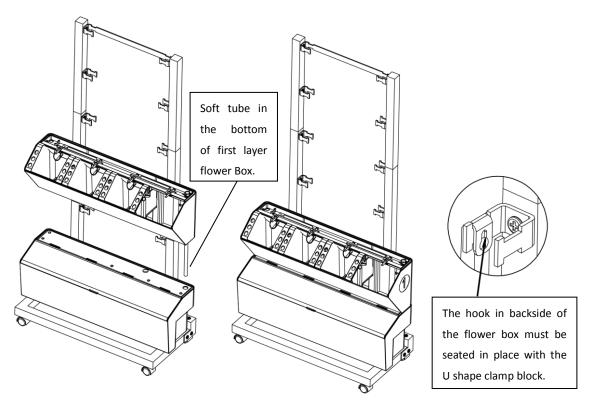

Before installation

After installation

- 3 Assemble the flower boxes
  - 1) Firstly, place the Water Tank Section on the bottom
  - 2) Then put the first layer of flower box as shown. Be sure that the backside of the hooks put in place.

Connect the water pipe of the flower box with bottom water tank section, and make sure buckle fastened.

Install second layer of the flower box as shown in the figure(be sure the seal is put at right position).