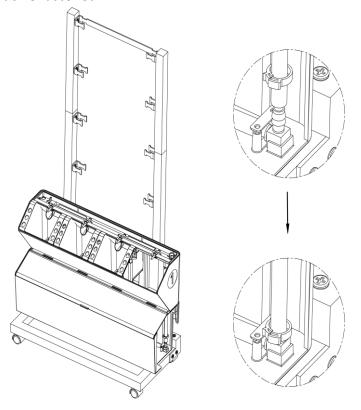

Before installation

After installation

- 3 Assemble the flower boxes
  - 1) Firstly, place the Water Tank Section on the bottom
  - 2) Then put the first layer of flower box as shown. Be sure that the backside of the hooks put in place.

Connect the water pipe of the flower box with bottom water tank section, and make sure buckle fastened.

Install second layer of the flower box as shown in the figure(be sure the seal is put at right position).