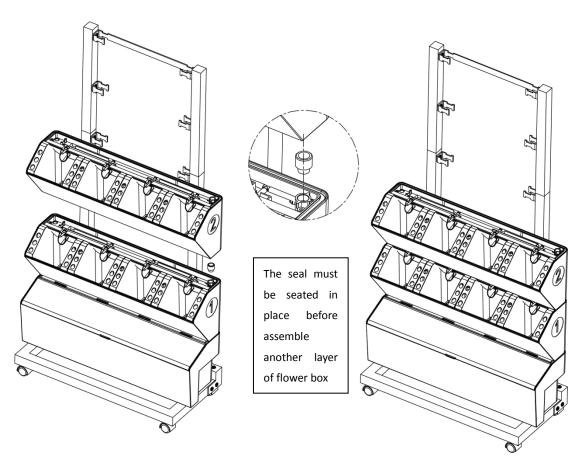

Before installation

After installation

- 3 Assemble the flower boxes
  - 1) Firstly, place the Water Tank Section on the bottom
  - 2) Then put the first layer of flower box as shown. Be sure that the backside of the hooks put in place.

Connect the water pipe of the flower box with bottom water tank section, and make sure buckle fastened.

Install second layer of the flower box as shown in the figure(be sure the seal is put at right position).