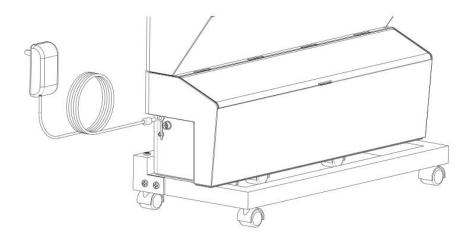

# 4 How to use Vertical Garden Flower Boxes

1) Pour water into the tank as shown

2) Insert the Power Plug

3) Panel Settings as Shown

The left knob to set up interval from 0 to 20 days and for Wifi Mode option choosing as well. The right knob respectively refers to 2.5-11 minutes of watering time.