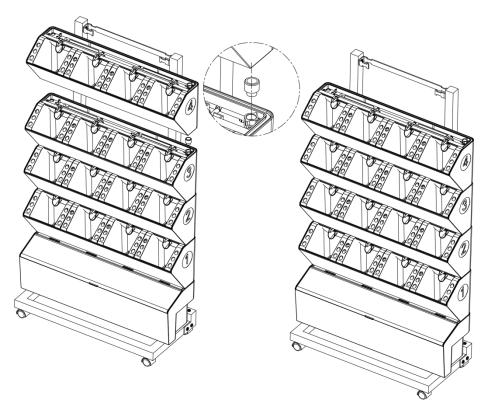

4) Install the 3rd layer of the flower box as shown in the figure.

5) Install the 4th layer of the flower box as shown in the figure.

6) Install the 5th layer of the flower box, and put two end plugs into the holes as shown in the figure.