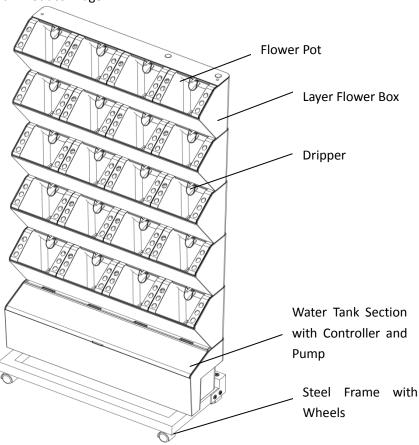

# **Intelligent Vertical Garden**

(Connected with Internet &wifi Automatically Water Dripping)



## **Key Specifications:**

Power Adaptor: Input VoltageAC100-240V, 50HZ, Output: DC12 V, Current: 3A

Pump: Membrane Type, Work Current lower 1A, Water Pressure no more than 2.5 bars, Flow rate

40 LPH

Drippers: 4 Options from 2, 4, 6, 8 LPH.

Full Product Image



#### **Part List**

| Tart List |            |                                     |          |  |     |            |                           |         |  |  |  |
|-----------|------------|-------------------------------------|----------|--|-----|------------|---------------------------|---------|--|--|--|
| S/N       | Part Image | Name                                | Qty./Set |  | S/N | Part Image | Name                      | Qty/Set |  |  |  |
| 1         |            | Water<br>Tank<br>Section            | 1        |  | 11  |            | U Shape<br>Clamp<br>Block | 4       |  |  |  |
| 2         |            | Top<br>Layer of<br>Flower<br>box    | 1        |  | 12  |            | Screw A                   | 2       |  |  |  |
| 3         |            | Middle<br>Layer of<br>Flow