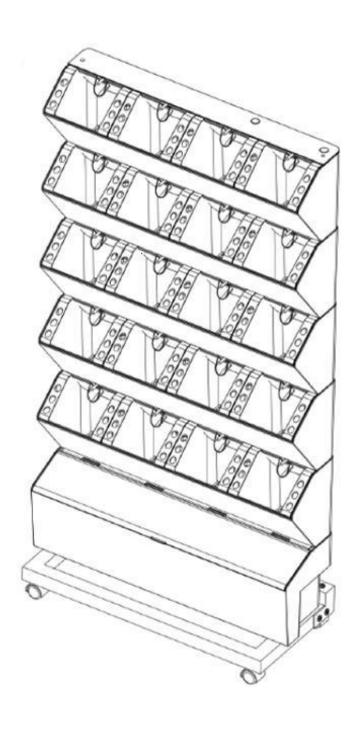

# **Intelligent Vertical Garden**

(Connected with Internet &wifi Automatically Water Dripping)



## **Key Specifications:**

Power Adaptor: Input VoltageAC100-240V, 50HZ, Output: DC12 V, Current: 3A

Pump: Membrane Type, Work Current lower 1A, Water Pressure no more than 2.5 bars, Flow rate

40 LPH

Drippers: 4 Options from 2, 4, 6, 8 LPH.

Full Product Image



#### **Part List**

| Tart List |            |                                     |          |  |     |            |                           |         |  |  |  |
|-----------|------------|-------------------------------------|----------|--|-----|------------|---------------------------|---------|--|--|--|
| S/N       | Part Image | Name                                | Qty./Set |  | S/N | Part Image | Name                      | Qty/Set |  |  |  |
| 1         |            | Water<br>Tank<br>Section            | 1        |