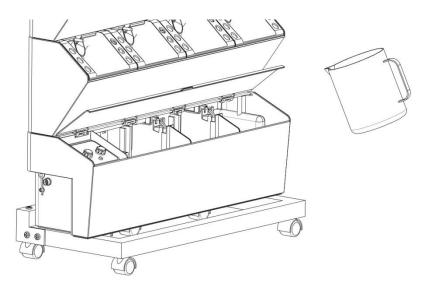

# 4 How to use Vertical Garden Flower Boxes

1) Pour water into the tank as shown

2) Insert the Power Plug

3) Panel Settings as Shown

The left knob to set up interval from 0 to 20 days and for Wifi Mode option choosing as well. The right knob respectively refers to 2.5-11 minutes of watering time.