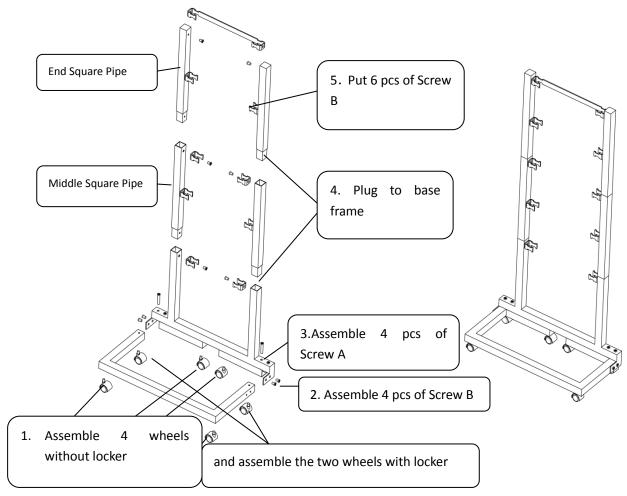

## **Assemble Procedures**

- 1 Before Assembly started, check if all spare parts are fully included, according to Structure Diagram.
- 2 Follow the steps in Figure 1-5 to assemble the rack as shown in the figure on the left