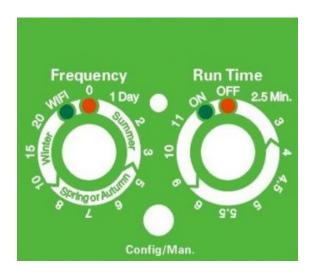

# 4 How to use Vertical Garden Flower Boxes

1) Pour water into the tank as shown

2) Insert the Power Plug

3) Panel Settings as Shown

The left knob to set up interval from 0 to 20 days and for Wifi Mode option choosing as well. The right knob respectively refers to 2.5-11 minutes of watering time.

Manual setting For example: the interval knob is set to 1 day, the watering time knob is set at 2.5 minutes, indicating that the controller is watered for 2.5 minutes per day.