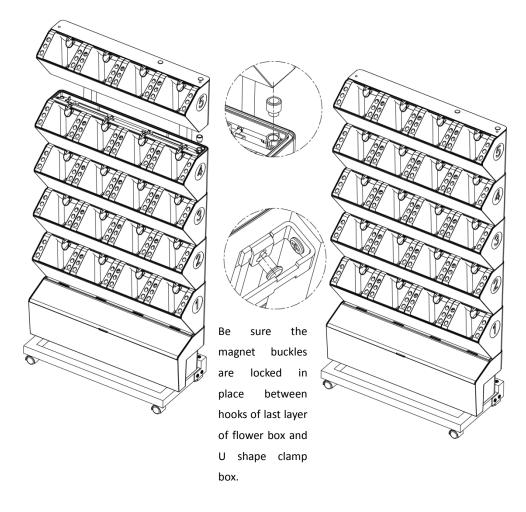

## **Assemble Procedures**

- 1 Before Assembly started, check if all spare parts are fully included, according to Structure Diagram.
- 2 Follow the steps in Figure 1-5 to assemble the rack as shown in the figure on the left

Before installation

After installation

- 3 Assemble the flower boxes
  - 1) Firstly, place the Water Tank Section on the bottom
  - 2) Then put the first layer of flower box as shown. Be sure that the backside of the hooks put in place.

Connect the water pipe of the flower box with bottom water tank section, and make sure buckle fastened.

Install second layer of the flower box as shown in the figure(be sure the seal is put at right position).

4) Install the 3rd layer of the flower box as shown in the figure.

5) Install the 4th layer of the flower box as shown in the figure.

6) Install the 5th layer of the flower box, and put two end plugs into the holes as shown in the figure.