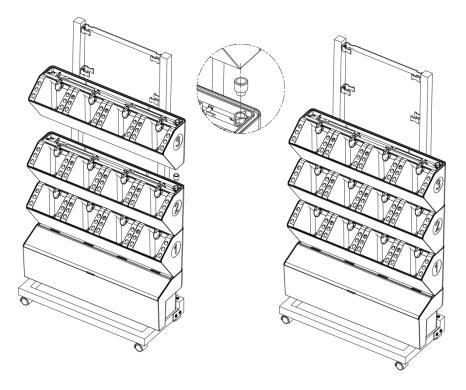

4) Install the 3rd layer of the flower box as shown in the figure.

5) Install the 4th layer of the flower box as shown in the figure.

6) Install the 5th layer of the flower box, and put two end plugs into the holes as shown in the figure.