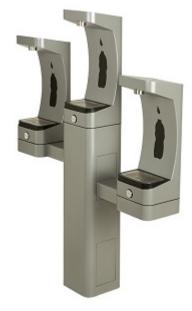

# Bottle filler with silver powder-coated finish & pedestal, freeze-resistant

# **SPECIFICATIONS**

Model 3630FR modular outdoor, barrier-free, freeze-resistant pedestal bottle filler shall include a 3/16" phosphated steel pedestal with silver powder-coating, three bottle filling stations, large-opening bottle filler with quick-fill 1 gpm flow rate, fully engineered pneumatic valve assemblies, 100% lead-free waterways, polished chrome-plated vandal-resistant waste strainers, vandal-resistant access plates, integral mounting feet, and 1-1/2" slip waste. REQUIRES MODELS 6518.2FR and 6518FR PRICED SEPARATELY.