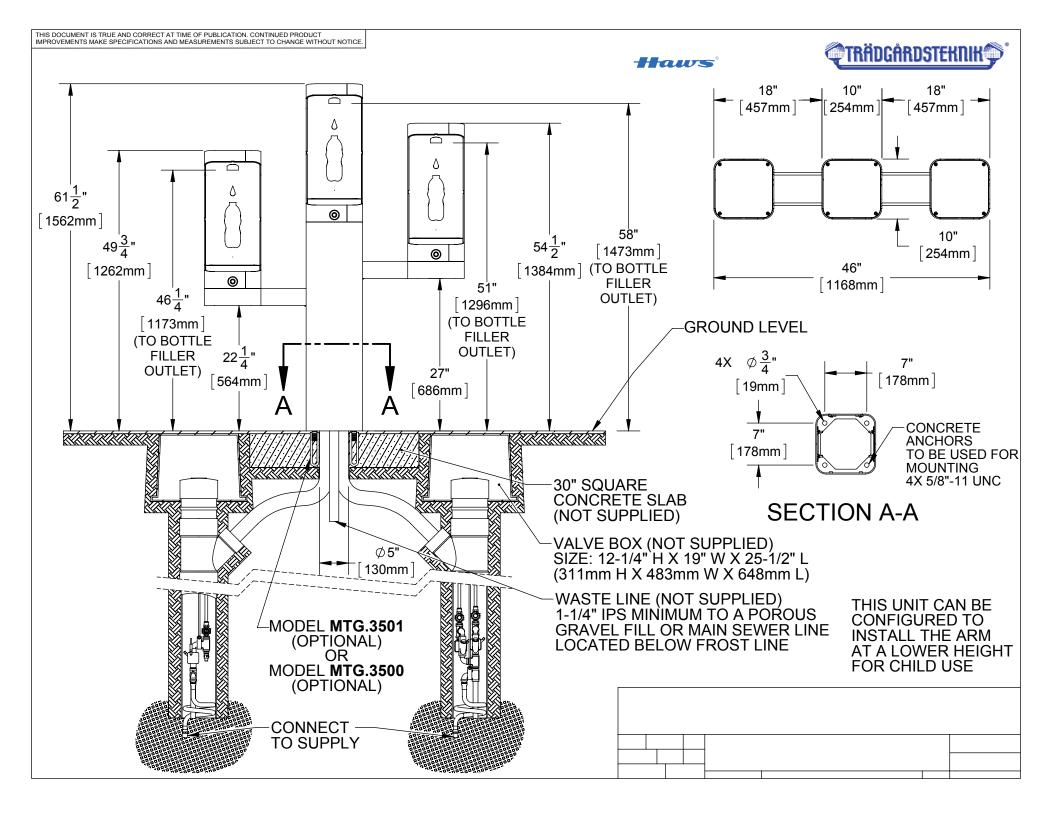

#### FREEZE-RESISTANT VALVE

Fully engineered system with the pneumatic-operated, freeze-resistant valve mounted in a cabinet that is installed on the inside wall where room temperature does not drop below 50° F (10° C). When valve goes to off position, water left in supply line between valve and bubbler drains back into waste inside cabinet, protecting the unit from freezing, and allowing fountain to function year-round.

## **OPTIONS**

- Mounting System: Model MTG.3501, galvanized steel anchors.
- □ Dog Bowl, Freeze Resistant ODBF: Model 3670FR, freeze-resistant dog bowl for the 3600 series modular outdoor pedestals. Available in three standard colors order 3670FR-01 silver, 3670FR-02 blue, and 3670FR-03 green.
- □ Drinking Fountain, Freeze Resistant ODBF: Model 3680FR, freeze-resistant drinking fountain for the 3600 series modular outdoor pedestals. Available in three standard colors order 3680FR-01 silver, 3680FR-02 blue, and 3680FR-03 green.

# **SPECIFICATIONS**

Model 3630FR modular outdoor, barrier-free, freeze-resistant pedestal bottle filler shall include a 3/16" phosphated steel pedestal with silver powder-coating, three bottle filling stations, large-opening bottle filler with quick-fill 1 gpm flow rate, fully engineered pneumatic valve assemblies, 100% lead-free waterways, polished chrome-plated vandal-resistant waste strainers, vandal-resistant access plates, integral mounting feet, and 1-1/2" slip waste. REQUIRES MODELS 6518.2FR and 6518FR PRICED SEPARATELY.